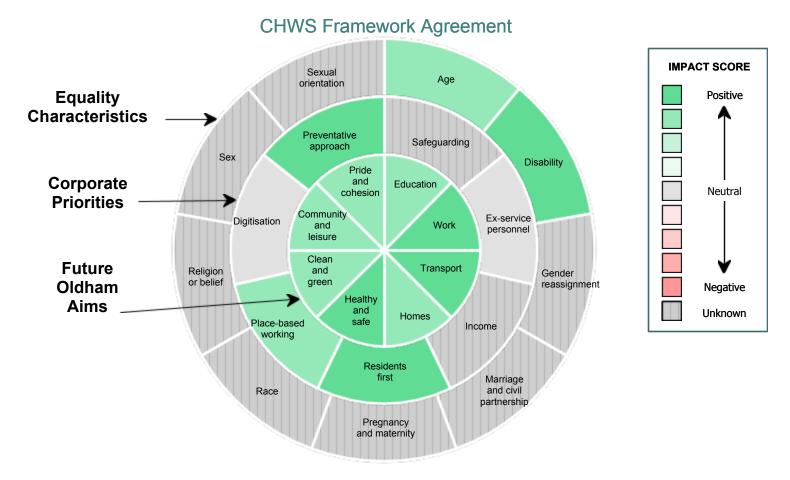

| Click to refresh Table         |                      | CHWS Framework Agreement |                |         |  |
|--------------------------------|----------------------|--------------------------|----------------|---------|--|
|                                | Impact               | Likelihood               | Duration       | Comment |  |
|                                |                      | Equali                   | ty Characteri  | stics   |  |
| Age                            | Moderate<br>Positive | Very<br>Likely           | Long<br>Term   |         |  |
| Disability                     | Strong<br>Positive   | Very<br>Likely           | Long<br>Term   |         |  |
| Gender reassignment            | Neutral              |                          |                |         |  |
| Marriage and civil partnership | Neutral              |                          |                |         |  |
| Pregnancy and maternity        | Neutral              |                          |                |         |  |
| Race                           | Neutral              |                          |                |         |  |
| Religion or belief             | Neutral              |                          |                |         |  |
| Sex                            | Neutral              |                          |                |         |  |
| Sexual orientation             | Neutral              |                          |                |         |  |
|                                |                      | Corp                     | orate Prioriti | ies     |  |
| Safeguarding                   | Neutral              |                          |                |         |  |
| Ex-service personnel           | Neutral              | Very<br>Likely           | Long<br>Term   |         |  |
| Income                         | Neutral              |                          |                |         |  |
| Residents first                | Strong<br>Positive   | Very<br>Likely           | Long<br>Term   |         |  |
| Place-based working            | Moderate<br>Positive | Very<br>Likely           | Long<br>Term   |         |  |
| Digitisation                   | Neutral              | Very<br>Likely           | Long<br>Term   |         |  |
| Preventative approach          | Strong<br>Positive   | Very<br>Likely           | Long<br>Term   |         |  |
|                                |                      | Futu                     | re Oldham Ai   | ms      |  |
| Education                      | Moderate<br>Positive | Very<br>Likely           | Long<br>Term   |         |  |
| Work                           | Strong<br>Positive   | Very<br>Likely           | Long<br>Term   |         |  |
| Transport                      | Strong<br>Positive   | Very<br>Likely           | Long<br>Term   |         |  |
| Homes                          | Moderate<br>Positive | Very<br>Likely           | Long<br>Term   |         |  |
| Healthy and safe               | Strong<br>Positive   | Very<br>Likely           | Long<br>Term   |         |  |
| Clean and green                | Moderate<br>Positive | Very<br>Likely           | Long<br>Term   |         |  |
| Community and leisure          | Moderate<br>Positive | Very<br>Likely           | Long<br>Term   |         |  |
| Pride and cohesion             | Moderate<br>Positive | Very<br>Likely           | Long<br>Term   |         |  |